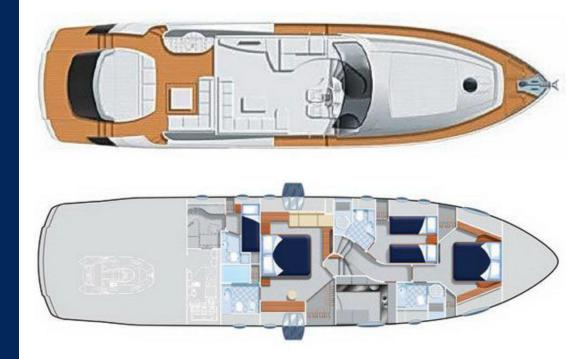

## TWIN CABIN

Length: 22,26 meters 73 feet

Beam: 5,50 meters 18 feet

Number of Crew: 3

Built: 2008 Refit: 2018

Shipyard: Pershing

Engines: 2 x MTU 2000 hp

Cruising speed: 40 knots

Fuel consumption: 600 L/h

Number of Cabins: 3

2 Double, 1 Twin with pullman

Guests: 7 night / 12 day

# SPECIFICATIONS & ACCOMODATIONS

Tender Williams turbo jet 3,25m 80 hp Jetski Seadoo Spark Trimax Seabob F5S Water Skis Wakeboard Towable Tube Snorkelling Gear