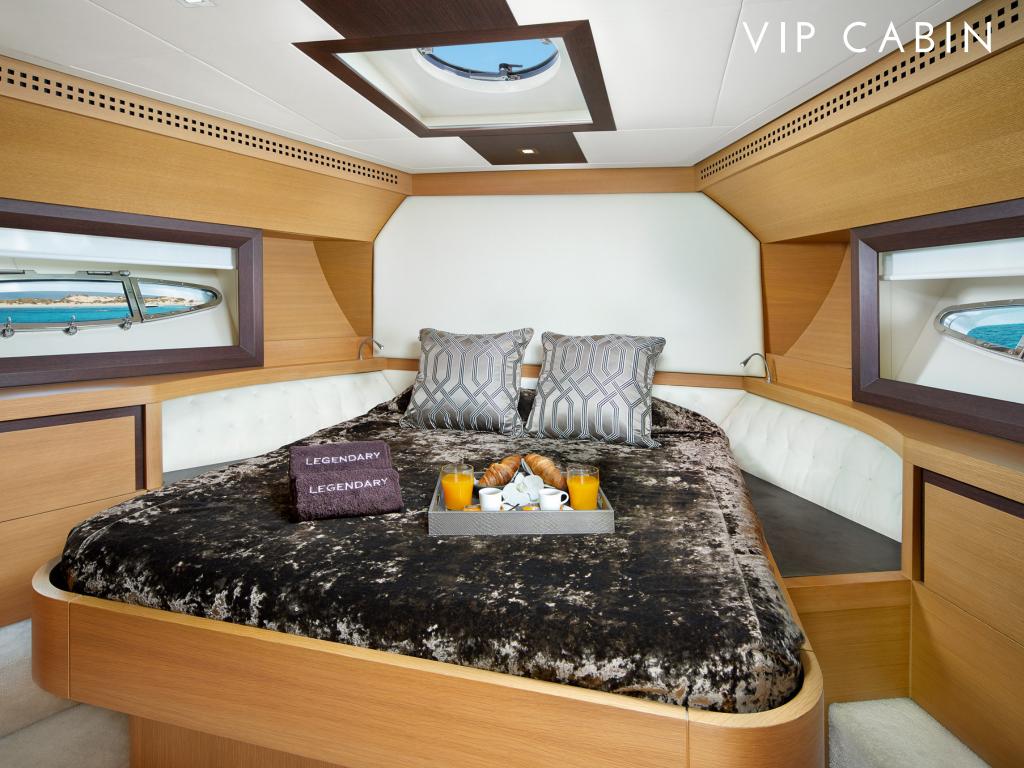

LEGENDARY Pershing72 Pure Italian design with an aggressive character, this open yacht is ultra-sporty, luxurious & impossible to ignore.

- Berth in the exclusive VIP area of Marina Ibiza next to the famous restaurant Lío
- Outstanding service with 3 crew members
- $\bullet$  Gangway access for comfortable access to get in & out of the water

### FOREDECK

That

- Whinth

LEGENDARY

LEGENDARY

EGENDARY LEGENDARY alet in

Allen .

### AFT DECK

Toria Martin



and the second second

2

¥.

## MASTER CABIN





## VIP BATHROOM

UBC-07

LIGENDARY

LEGENDARY

0-0

and the

## TWIN CABIN



Length: 22,26 meters 73 feet

Beam: 5,50 meters 18 feet

Number of Crew: 3

Built: 2008 Refit: 2018

Shipyard: Pershing

Engines: 2 x MTU 2000 hp

Cruising speed: 40 knots

Fuel consumption: 600 L/h

Number of Cabins: 3

2 Double, 1 Twin with pullman

Guests: 7 night / 12 day

# SPECIFICATIONS & ACCOMODATIONS





Tender Williams turbo jet 3,25m 80 hp Jetski Seadoo Spark Trimax Seabob F5S Water Skis Wakeboard Towable Tube Snorkelling Gear

#### SEASONS & RATES

HIGH SEASONJuly & August: 7,700 € day / 46,200 € Week

LOW SEASON

Rest of the year: 6,050 € day / 36,300 € Week

\*BERTH IN MARINA IBIZA INCLUDED IN THE PRICE - 21% VAT NOT INCLUDED IN THE PRICE



# THE BALEARIC ISLANDS

The energy of the islands make